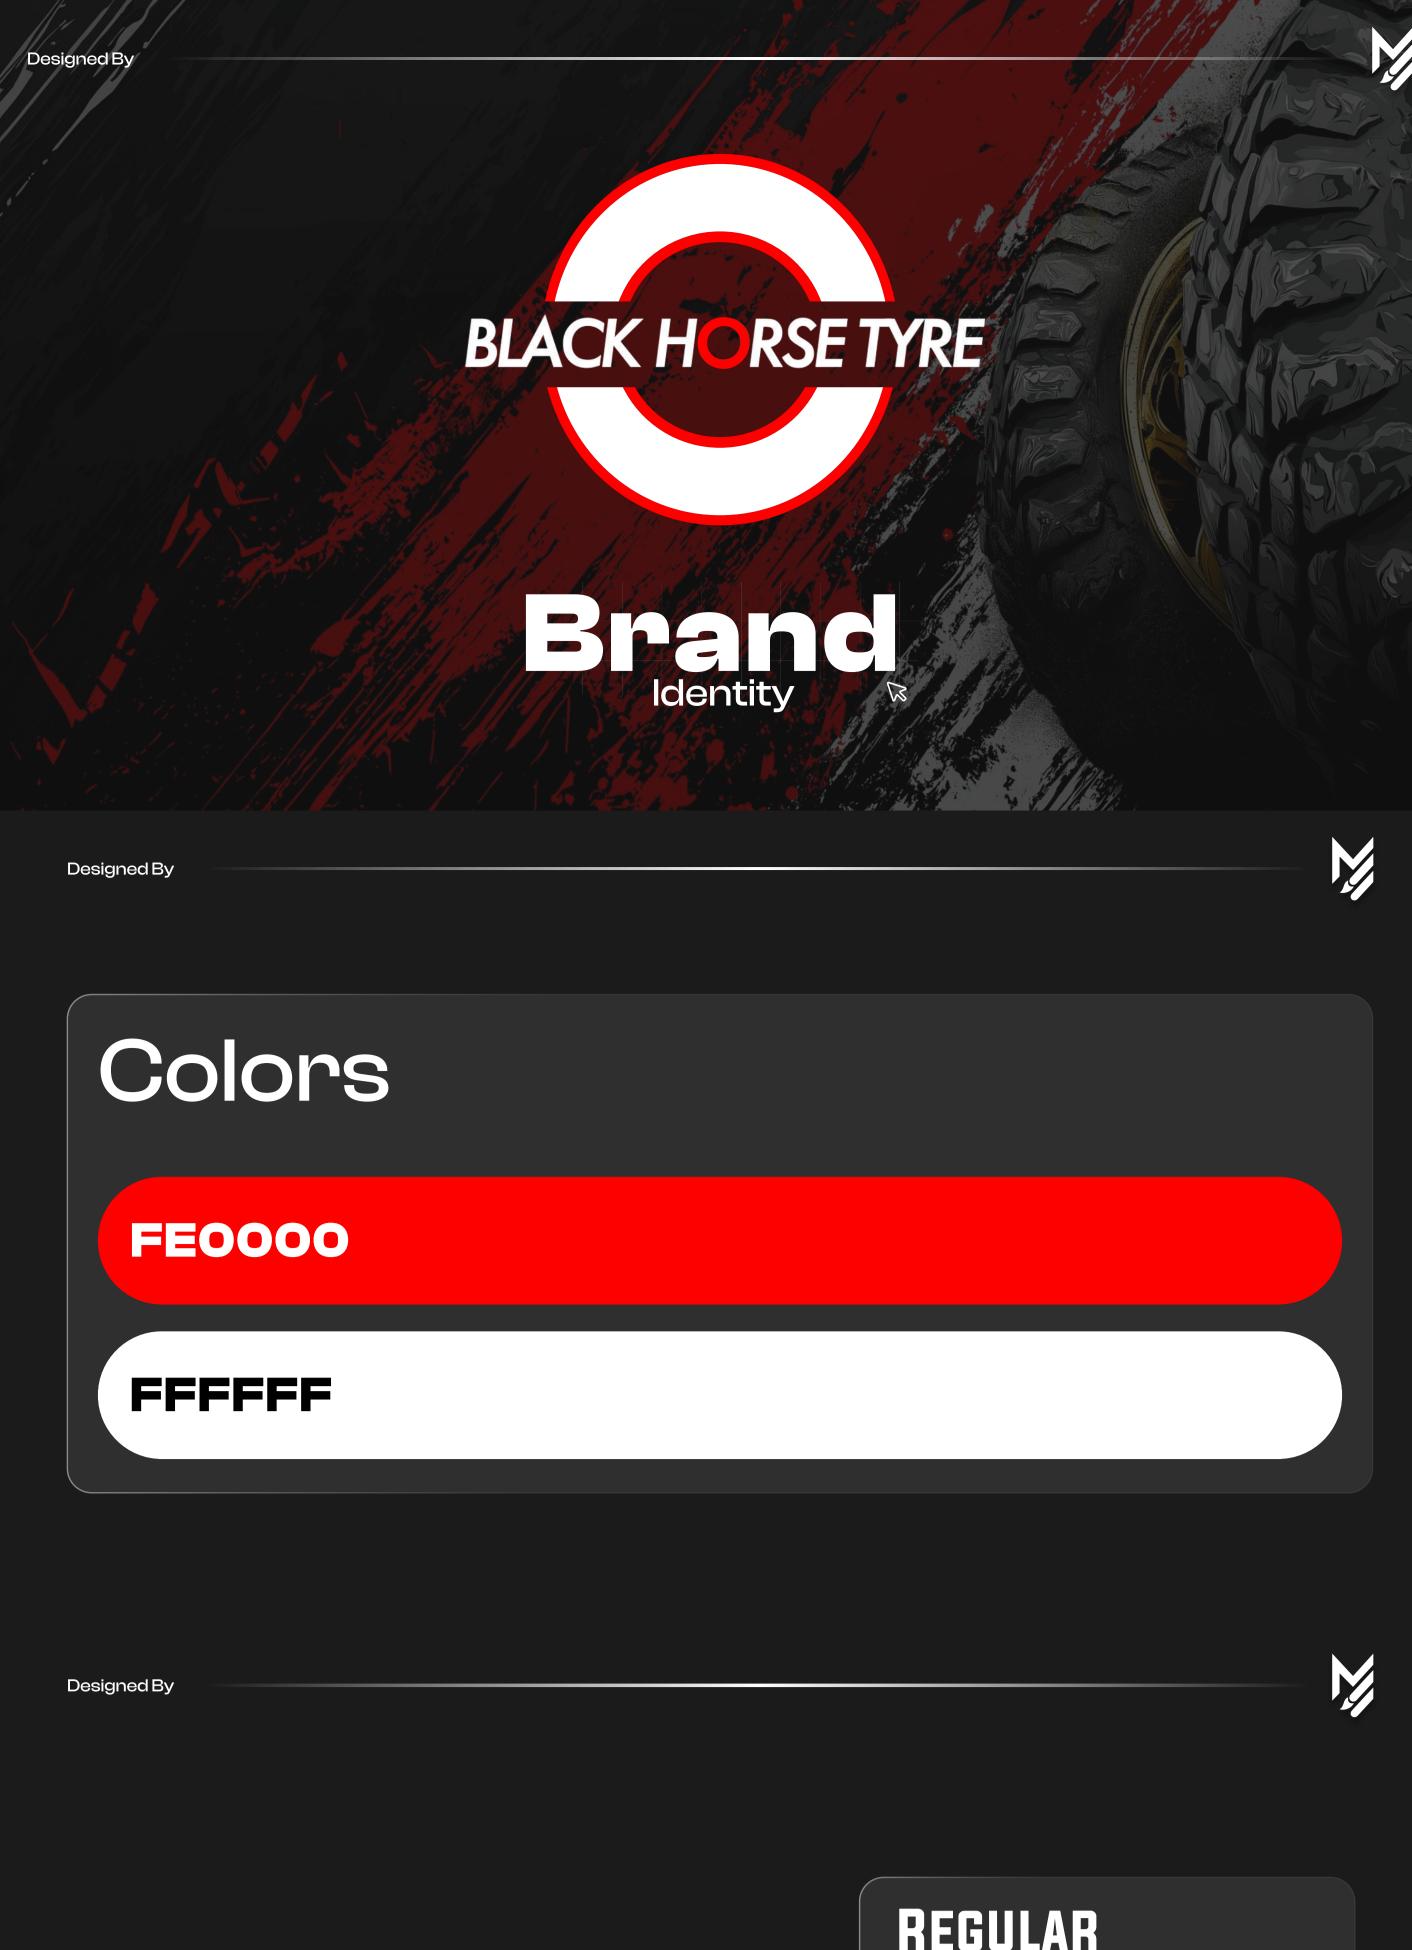

## Suisse

EVOGRIA

DESIGNS.

**EVOGRIA IS A SLEEK, MODERN SANS-SERIF TYPEFACE WITH A FUTURISTIC AND** 

MINIMALISTIC DESIGN. ITS SHARP ANGLES AND GEOMETRIC STRUCTURE MAKE IT IDEAL FOR TECH, BRANDING, AND SCI-FI-THEMED PROJECTS. WITH STRONG READABILITY AND A BOLD PRESENCE, EVOGRIA WORKS WELL FOR LOGOS, HEADLINES, AND DIGITAL